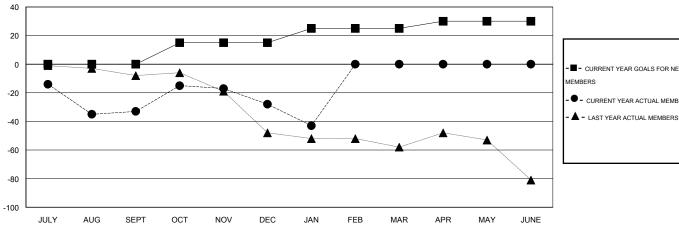

### GOALS AND ACTUAL MEMBERS CUMULATIVE

| -■-  | CURRENT YEAR GOALS FOR NEW |
|------|----------------------------|
| MEMA | EDS                        |

CURRENT YEAR ACTUAL MEMBERS

| DROPPED CLUBS: 1 |     |
|------------------|-----|
| DROPPED MEMBERS  |     |
| DECEASED         | 19  |
| CLUB CANCELLED   | 0   |
| OTHER            | 117 |
| TOTAL            | 136 |